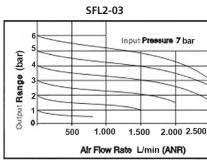

ached



Reflux valve is attached



#### **Product feature**

- $1. \ Compact \ size, light \ weight, good \ performance, easy \ use, charming \ appearance.$
- 2. It adopts the modular connection, it may be used individually or by combination with easy installation. The embedded pressure gauge shortens the mounting time.
- $3. \, \text{Manual drain}$  and fully auto drain for your selection.
- 4. The precision air regulator has fine flow-pressure characteristics. The hand wheel with self-locking function is fit for any vibration environment.
- 5. The lubricator utilizes the novel drops control mechanism to fulfill the oil adding with air on. The inside flow sensor ensures the low atomizing flow, thin oil mist particles and long transmission distance.

#### Pressure and feature of flow













# **Specification**

| Model                  | SFL1-02                                 | SFL2-03 | SFL2-04 | SFL3-04 | SFL3-06 |
|------------------------|-----------------------------------------|---------|---------|---------|---------|
| Fluid                  | Air                                     |         |         |         |         |
| Port size              | 1/4"                                    | 3/8"    | 1/2"    | 1/2"    | 3/4"    |
| Filtering grade        | 5 μm                                    |         |         |         |         |
| Pressure range         | Automatic drain: 1.5 ~ 9 bar(20~130Psi) |         |         |         |         |
|                        | Manual drain: 0.5 ~ 9 bar(7~130Psi)     |         |         |         |         |
| Proo