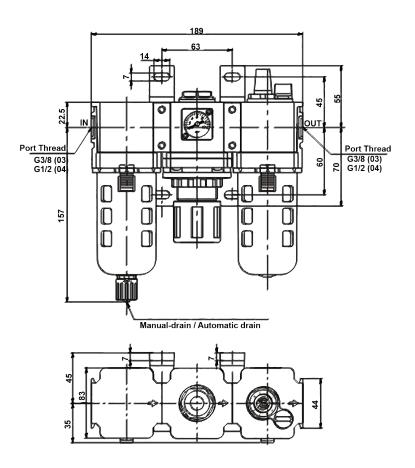

### **Dimensions**

# SFL<sub>1</sub>

SFL2

SFL3

Note: Manual drain or automatic drain can insert ID  $\Phi 5.5 \; \text{PU}$  tube at drain outlet.

# **Specification**

| Model                  | SFL1-02                                 | SFL2-03 | SFL2-04 | SFL3-04 | SFL3-06 |
|------------------------|-----------------------------------------|---------|---------|---------|---------|
| Fluid                  | Air                                     |         |         |         |         |
| Port size              | 1/4"                                    | 3/8"    | 1/2"    | 1/2"    | 3/4"    |
| Filtering grade        | 5 μm                                    |         |         |         |         |
| Pressure range         | Automatic drain: 1.5 ~ 9 bar(20~130Psi) |         |         |         |         |
|                        | Manual drain: 0.5 ~ 9 bar(7~130Psi)     |         |         |         |         |
| Proof pressure         | 15 bar(215 Psi)                         |         |         |         |         |
| Temperature range      | -20~70°C                                |         |         |         |         |
| Capacity of drain bowl | 12 ml                                   | 4       | 45 ml   | 80 ml   |         |
| Capacity of oil bowl   | 20 ml                                   |         | 85 ml   | 170 ml  |         |
| Recommended lubricant  | ISO VG 32 or equivalent                 |         |         |         |         |