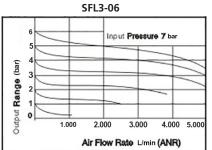

Reflux valve is attached



#### **Product feature**

- $1. \ Compact \ size, light \ weight, good \ performance, easy \ use, charming \ appearance.$
- 2. It adopts the modular connection, it may be used individually or by combination with easy installation. The embedded pressure gauge shortens the mounting time.
- $3. \, \text{Manual drain}$  and fully auto drain for your selection.
- 4. The precision air regulator has fine flow-pressure characteristics. The hand wheel with self-locking function is fit for any vibration environment.
- 5. The lubricator utilizes the novel drops control mechanism to fulfill the oil adding with air on. The inside flow sensor ensures the low atomizing flow, thin oil mist particles and long transmission distance.

#### Pressure and feature of flow













# **Specification**

| Model                  | SFL1-02                                 | SFL2-03 | SFL2-04 | SFL3-04 | SFL3-06 |
|------------------------|-----------------------------------------|---------|---------|---------|---------|
| Fluid                  | Air                                     |         |         |         |         |
| Port size              | 1/4"                                    | 3/8"    | 1/2"    | 1/2"    | 3/4"    |
| Filtering grade        | 5 μm                                    |         |         |         |         |
| Pressure range         | Automatic drain: 1.5 ~ 9 bar(20~130Psi) |         |         |         |         |
|                        | Manual drain: 0.5 ~ 9 bar(7~130Psi)     |         |         |         |         |
| Proof pres