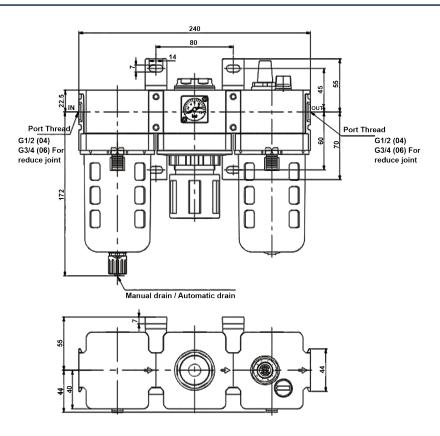

### **Dimensions**

# SFL<sub>1</sub>

SFL2

SFL3

Note: Manual drain or automatic drain can insert ID  $\Phi 5.5 \; \text{PU}$  tube at drain outlet.

# **Specification**

| Model                  | SFL1-02                                 | SFL2-03 | SFL2-04 | SFL3-04 | SFL3-06 |
|------------------------|-----------------------------------------|---------|---------|---------|---------|
| Fluid                  | Air                                     |         |         |         |         |
| Port size              | 1/4"                                    | 3/8"    | 1/2"    | 1/2"    | 3/4"    |
| Filtering grade        | 5 μm                                    |         |         |         |         |
| Pressure range         | Automatic drain: 1.5 ~ 9 bar(20~130Psi) |         |         |         |         |
|                        | Manual drain: 0.5 ~ 9 bar(7~130Psi)     |         |         |         |         |
| Proof pressure         | 15 bar(215 Psi)                         |         |         |         |         |
| Temperature range      | -20~70°C                                |         |         |         |         |
| Capacity of drain bowl | 12 ml                                   | 4       | 45 ml   | 80 ml   |         |
| Capacity of oil bowl   | 20 ml                                   |         | 85 ml   | 170 ml  |         |
| Recommended lubricant  | ISO VG 32 or equivalent                 |         |         |         |         |