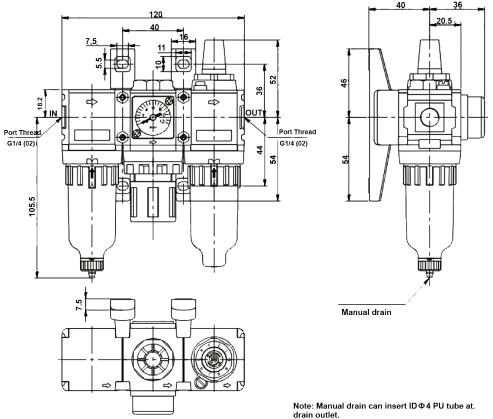

### **Dimensions**

# SFL<sub>1</sub>

SFL2

SFL3

Note: Manual drain or automatic drain can insert ID  $\Phi 5.5 \; \text{PU}$  tube at drain outlet.

# **Specification**

| Model                  | SFL1-02                                 | SFL2-03 | SFL2-04 | SFL3-04 | SFL3-06 |
|------------------------|-----------------------------------------|---------|---------|---------|---------|
| Fluid                  | Air                                     |         |         |         |         |
| Port size              | 1/4"                                    | 3/8"    | 1/2"    | 1/2"    | 3/4"    |
| Filtering grade        | 5 μm                                    |         |         |         |         |
| Pressure range         | Automatic drain: 1.5 ~ 9 bar(20~130Psi) |         |         |         |         |
|                        | Manual drain: 0.5 ~ 9 bar(7~130Psi)     |         |         |         |         |
| Proof pressure         | 15 bar(215 Psi)                         |         |         |         |         |
| Temperature range      | -20~70°C                                |         |         |         |         |
| Capacity of drain bowl | 12 ml                                   | 4       | 45 ml   | 80 ml   |         |
| Capacity of oil bowl   | 20 ml                                   |         | 85 ml   | 170 ml  |         |
| Recommended lubricant  | ISO VG 32 or equivalent                 |         |         |         |         |