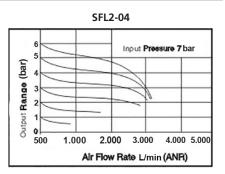

hed



Reflux valve is attached



#### **Product feature**

- $1. \ Compact \ size, light \ weight, good \ performance, easy \ use, charming \ appearance.$
- 2. It adopts the modular connection, it may be used individually or by combination with easy installation. The embedded pressure gauge shortens the mounting time.
- $3. \, \text{Manual drain}$  and fully auto drain for your selection.
- 4. The precision air regulator has fine flow-pressure characteristics. The hand wheel with self-locking function is fit for any vibration environment.
- 5. The lubricator utilizes the novel drops control mechanism to fulfill the oil adding with air on. The inside flow sensor ensures the low atomizing flow, thin oil mist particles and long transmission distance.

#### Pressure and feature of flow













# **Specification**

| Model                  | SFL1-02                                 | SFL2-03 | SFL2-04 | SFL3-04 | SFL3-06 |
|------------------------|-----------------------------------------|---------|---------|---------|---------|
| Fluid                  | Air                                     |         |         |         |         |
| Port size              | 1/4"                                    | 3/8"    | 1/2"    | 1/2"    | 3/4"    |
| Filtering grade        | 5 μm                                    |         |         |         |         |
| Pressure range         | Automatic drain: 1.5 ~ 9 bar(20~130Psi) |         |         |         |         |
|                        | Manual drain: 0.5 ~ 9 bar(7~130Psi)     |         |         |         |         |
| Proof