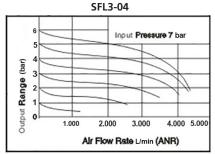

d



Reflux valve is attached



#### **Product feature**

- $1. \ Compact \ size, light \ weight, good \ performance, easy \ use, charming \ appearance.$
- 2. It adopts the modular connection, it may be used individually or by combination with easy installation. The embedded pressure gauge shortens the mounting time.
- $3. \, \text{Manual drain}$  and fully auto drain for your selection.
- 4. The precision air regulator has fine flow-pressure characteristics. The hand wheel with self-locking function is fit for any vibration environment.
- 5. The lubricator utilizes the novel drops control mechanism to fulfill the oil adding with air on. The inside flow sensor ensures the low atomizing flow, thin oil mist particles and long transmission distance.

#### Pressure and feature of flow













# **Specification**

| Model                  | SFL1-02                                 | SFL2-03 | SFL2-04 | SFL3-04 | SFL3-06 |
|------------------------|-----------------------------------------|---------|---------|---------|---------|
| Fluid                  | Air                                     |         |         |         |         |
| Port size              | 1/4"                                    | 3/8"    | 1/2"    | 1/2"    | 3/4"    |
| Filtering grade        | 5 μm                                    |         |         |         |         |
| Pressure range         | Automatic drain: 1.5 ~ 9 bar(20~130Psi) |         |         |         |         |
|                        | Manual drain: 0.5 ~ 9 bar(7~130Psi)     |         |         |         |         |
| Proof pr