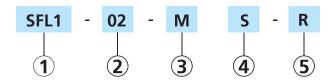

## **Ordering code**

**Port Size** 

02: 1/4''

1 Model SFL1: F.R.L unit SFL2: F.R.L unit

03: 3/8" 04: 1/2" 04: 1/2" SFL3: F.R.L unit 06: 3/4"

3 Drain type M: Manual A: Automatic 4 Pressure gauge Blank: No gauge S: Square C: Circular D: Digital

**(5)** Reflux valve Blank: No reflux R: Reflux valve