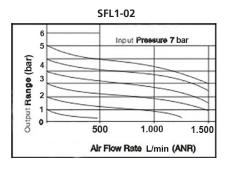

#### Pressure and feature of flow

# **Specification**

| Model                  | SFL1-02                                 | SFL2-03 | SFL2-04 | SFL3-04 | SFL3-06 |
|------------------------|-----------------------------------------|---------|---------|---------|---------|
| Fluid                  | Air                                     |         |         |         |         |
| Port size              | 1/4"                                    | 3/8"    | 1/2"    | 1/2"    | 3/4"    |
| Filtering grade        | 5 μm                                    |         |         |         |         |
| Pressure range         | Automatic drain: 1.5 ~ 9 bar(20~130Psi) |         |         |         |         |
|                        | Manual drain: 0.5 ~ 9 bar(7~130Psi)     |         |         |         |         |
| Proof pressure         | 15 bar(215 Psi)                         |         |         |         |         |
| Temperature range      | -20~70°C                                |         |         |         |         |
| Capacity of drain bowl | 12 ml                                   | 4       | 45 ml   | 80 ml   |         |
| Capacity of oil bowl   | 20 ml                                   |         | 85 ml   | 170 ml  |         |
| Recommended lubricant  | ISO VG 32 or equivalent                 |         |         |         |         |